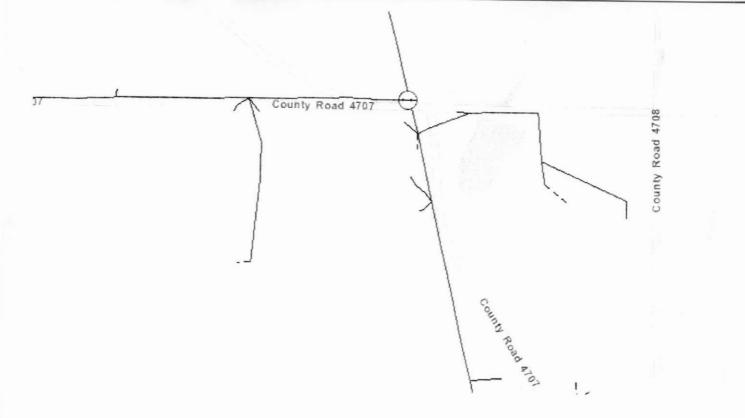

Greetings:

Farmers Electric Cooperative, Inc. is requesting permission to construct electrical power distribution facilities which will cross County Road 4707 which is locate in Hopkins County, Texas.

Site location map and construction sketches are attached. The construction sketch details the proposed work. Choose an item.