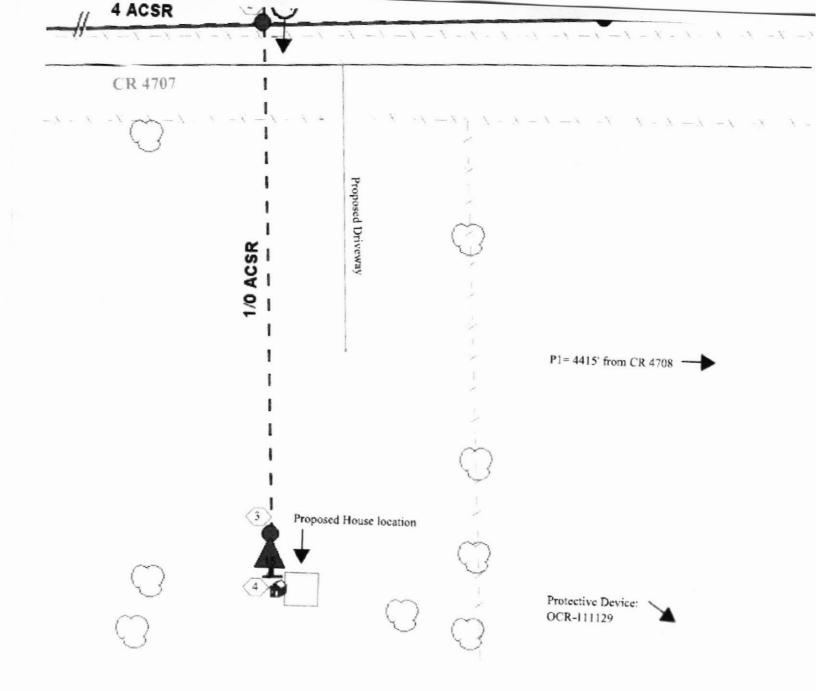

Greetings:

Farmers Electric Cooperative, Inc. is requesting permission to construct electrical power distribution facilities which will cross County Road 4707 which is locate in Hopkins County, Texas.

Site location map and construction sketches are attached. The construction sketch details the proposed work. Choose an item.